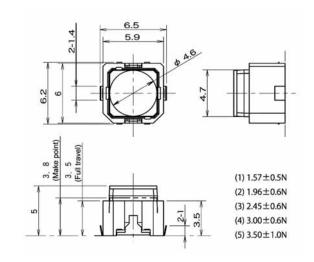

## $\underline{Application}$

- Lighting control
- Motor control

Specifications

| Specifications              |                                 |
|-----------------------------|---------------------------------|
| Operating Temperature Range | -40 to 90                       |
| Rated Voltage               | 2.7 ~ 16V DC                    |
| Rated current               | 0.027 ~ 50mA                    |
| Travel                      | 3.8mm                           |
| Contact resistance          | 200m max.                       |
| Operating force             | 1.57 ~ 3.50N.cm                 |
| Total five types by force   | 1.57N, 1.91N, 2.45N. 3.0N, 3.5N |
| Life                        | 100,000 cycles min.             |