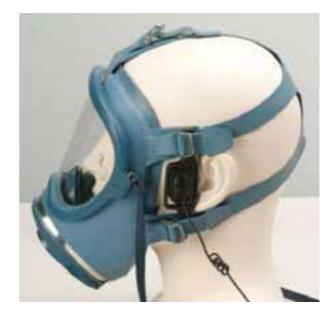

# ETP-FM3

### **Feature**

- Quick attach/detach on facemask.
- Both ears open to hear environmental sounds.
- Waterproof (IPx8)
- Match with any brand of radio.

### **Application**

- Communication wearing face mask in hazardous situation
- Extremely noisy environment communication

# Bone Conductive Microphone and Speaker for Face Mask