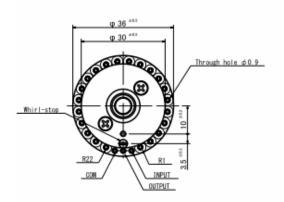

#### **Specifications**

| <u>Dpecifications</u> |                              |
|-----------------------|------------------------------|
| Circuit               | Potentiometer 1 or 2 circuit |
| Attenuation step      | 60dB max. (2.0 dB/step)      |
| Attenuation tolerance | +/-0.3dB                     |
| Impedance             | 10kΩ. 100kΩ +/-3%            |
| Input Power           | 0.5W max.                    |
| Frequency range       | $DC \sim 20 KHz$             |
| Life                  | 30,000 cycles min.           |
| Rotation angle        | 330+/-2°                     |
| Step angle            | 15+/-1°                      |
| Operating Temperature | -10 ~ 70                     |