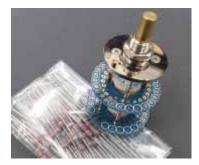

### **Features**

- Solder resistors by yourself
- Low cost
- Resistors set included.
- Fine control steps
- Gold plated rotary switch