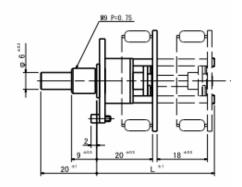

#### **Specifications**

| <u>Dpecifications</u> |                              |
|-----------------------|------------------------------|
| Circuit               | Potentiometer 1 or 2 circuit |
| Attenuation step      | 60dB max. (2.0 dB/step)      |
| Attenuation tolerance | +/-0.3dB                     |
| Impedance             | 10kΩ. 100kΩ +/-3%            |
| Input Power           | 0.5W max.                    |
| Frequency range       | $DC \sim 20 KHz$             |
| Life                  | 30,000 cycles min.           |
| Rotation angle        | 330+/-2°                     |
| Step angle            | 15+/-1°                      |
| Operating Temperature | -10 ~ 70                     |